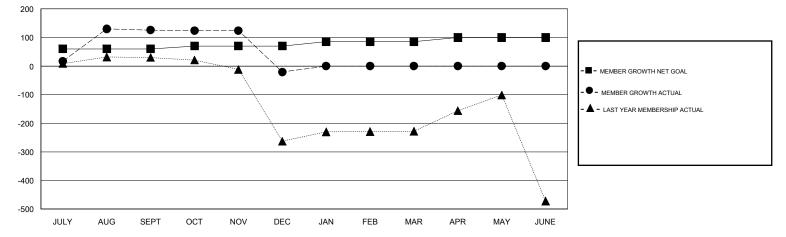

## MONTHLY MEMBERSHIP PROGRESS REPORT

District 320 G

Results as of: 12/31/2019

| GMT:          |               |               | OCATION INDIA     |               |                                       |                         | GMT CA                                             |  |  |
|---------------|---------------|---------------|-------------------|---------------|---------------------------------------|-------------------------|----------------------------------------------------|--|--|
|               | Club          | S             |                   |               | Members                               |                         |                                                    |  |  |
|               | RESULTS FOR   | R 2019-2020   |                   |               | RESULTS FOR 2019-2020                 |                         |                                                    |  |  |
| QUARTER       | NEW CLUB GOAL | NEW CLUBS     | DROPPED CLUBS     | QUARTER       | MEMBER GROWTH NET<br>GOAL             | MEMBER GROWTH<br>ACTUAL | DROPPED<br>MEMBERS ACTUAL<br>(including transfers) |  |  |
| JULY/AUG/SEPT | 3             | 0             | 0                 | JULY/AUG/SEPT | 60                                    | 164                     | 24                                                 |  |  |
| OCT/NOV/DEC   | 2             | 2             | 3                 | OCT/NOV/DEC   | 10                                    | 42                      | 188                                                |  |  |
| IAN/FEB/MAR   | 0             | 0             | 0                 | JAN/FEB/MAR   | 15                                    | 0                       | 0                                                  |  |  |
| APR/MAY/JUNE  | 0             | 0             | 0                 | APR/MAY/JUNE  | 15                                    | 0                       | 0                                                  |  |  |
|               | G             | DALS AND ACTI | JAL NEW CLUBS CUN |               |                                       |                         |                                                    |  |  |
| 5             | <b>F</b>      |               |                   |               | · · · · · · · · · · · · · · · · · · · |                         |                                                    |  |  |
|               |               |               |                   |               |                                       |                         |                                                    |  |  |