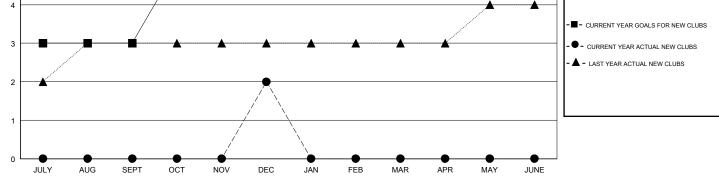

## MONTHLY MEMBERSHIP PROGRESS REPORT

District 320 G

Results as of: 12/31/2019

| GMT:          |               |               | OCATION INDIA     |               |                                       |                         | GMT CA                                             |  |  |
|---------------|---------------|---------------|-------------------|---------------|---------------------------------------|-------------------------|----------------------------------------------------|--|--|
|               | Club          | S             |                   |               | Members                               |                         |                                                    |  |  |
|               | RESULTS FOR   | R 2019-2020   |                   |               | RESULTS FOR 2019-2020                 |                         |                                                    |  |  |
| QUARTER       | NEW CLUB GOAL | NEW CLUBS     | DROPPED CLUBS     | QUARTER       | MEMBER GROWTH NET<br>GOAL             | MEMBER GROWTH<br>ACTUAL | DROPPED<br>MEMBERS ACTUAL<br>(including transfers) |  |  |
| JULY/AUG/SEPT | 3             | 0             | 0                 | JULY/AUG/SEPT | 60                                    | 164                     | 24                                                 |  |  |
| OCT/NOV/DEC   | 2             | 2             | 3                 | OCT/NOV/DEC   | 10                                    | 42                      | 188                                                |  |  |
| IAN/FEB/MAR   | 0             | 0             | 0                 | JAN/FEB/MAR   | 15                                    | 0                       | 0                                                  |  |  |
| APR/MAY/JUNE  | 0             | 0             | 0                 | APR/MAY/JUNE  | 15                                    | 0                       | 0                                                  |  |  |
|               | G             | DALS AND ACTI | JAL NEW CLUBS CUN |               |                                       |                         |                                                    |  |  |
| 5             | <b>F</b>      |               |                   |               | · · · · · · · · · · · · · · · · · · · |                         |                                                    |  |  |
|               |               |               |                   |               |                                       |                         |                                                    |  |  |